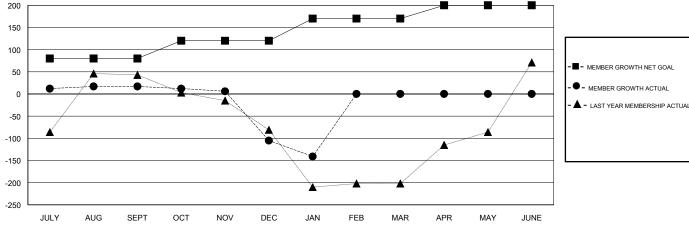

## JAYESH THAKKAR **LOCATION INDIA GMT CA**

| Clubs         |               |           |               | Members               |                           |                         |                                              |
|---------------|---------------|-----------|---------------|-----------------------|---------------------------|-------------------------|----------------------------------------------|
|               | RESULTS FOR   | 2018-2019 |               | RESULTS FOR 2018-2019 |                           |                         |                                              |
| QUARTER       | NEW CLUB GOAL | NEW CLUBS | DROPPED CLUBS | QUARTER               | MEMBER GROWTH NET<br>GOAL | MEMBER GROWTH<br>ACTUAL | DROPPED MEMBERS ACTUAL (including transfers) |
| JULY/AUG/SEPT | 1             | 2         | 1             | JULY/AUG/SEPT         | 80                        | 57                      | 38                                           |
| OCT/NOV/DEC   | 0             | 0         | 2             | OCT/NOV/DEC           | 40                        | 12                      | 134                                          |
| JAN/FEB/MAR   | 1             | 0         | 1             | JAN/FEB/MAR           | 50                        | 95                      | 57                                           |
| APR/MAY/JUNE  | 0             | 0         | 0             | APR/MAY/JUNE          | 30                        | 0                       | 0                                            |

## GOALS AND ACTUAL NEW CLUBS CUMULATIVE

| -■- MEMBER GROWTH NET GOAL        |  |
|-----------------------------------|--|
| - ● - MEMBER GROWTH ACTUAL        |  |
| - ▲ - LAST YEAR MEMBERSHIP ACTUAL |  |
|                                   |  |
|                                   |  |
|                                   |  |