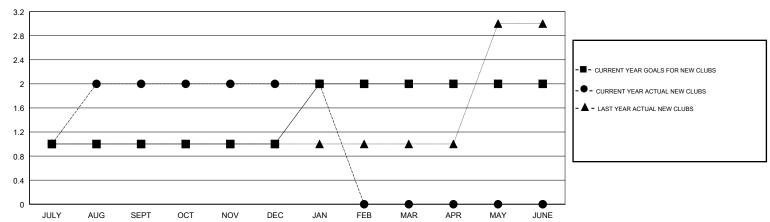

## JAYESH THAKKAR **LOCATION INDIA GMT CA**

| Clubs         |               |           |               | Members               |                           |                         |                                              |
|---------------|---------------|-----------|---------------|-----------------------|---------------------------|-------------------------|----------------------------------------------|
|               | RESULTS FOR   | 2018-2019 |               | RESULTS FOR 2018-2019 |                           |                         |                                              |
| QUARTER       | NEW CLUB GOAL | NEW CLUBS | DROPPED CLUBS | QUARTER               | MEMBER GROWTH NET<br>GOAL | MEMBER GROWTH<br>ACTUAL | DROPPED MEMBERS ACTUAL (including transfers) |
| JULY/AUG/SEPT | 1             | 2         | 1             | JULY/AUG/SEPT         | 80                        | 57                      | 38                                           |
| OCT/NOV/DEC   | 0             | 0         | 2             | OCT/NOV/DEC           | 40                        | 12                      | 134                                          |
| JAN/FEB/MAR   | 1             | 0         | 1             | JAN/FEB/MAR           | 50                        | 95                      | 57                                           |
| APR/MAY/JUNE  | 0             | 0         | 0             | APR/MAY/JUNE          | 30                        | 0                       | 0                                            |